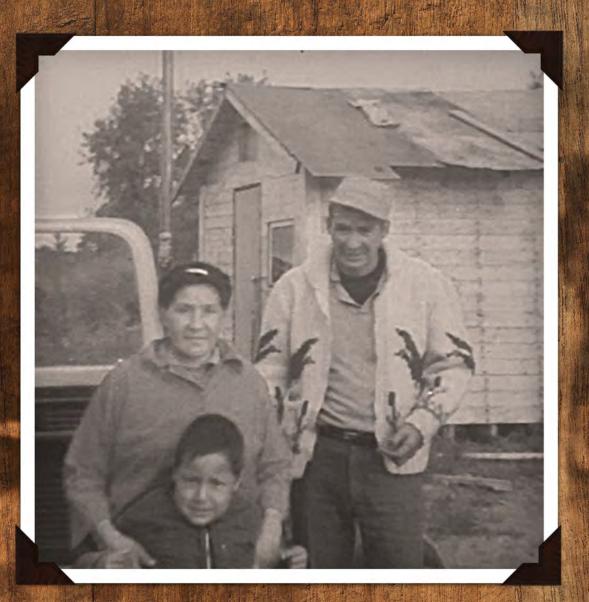

David, Scholastique F

#### Dechen Heltali Zae - Cracking Wood Moon

| Dzįk'e<br><b>Sunday</b> | Dzįk'are<br>Monday | Náke Dziné<br>Tuesday | Taghe Dziné<br><b>Wednesday</b> | Dįghį Dziné<br>Thursday  | Sǫlághe Dziné<br>Friday               | Dzįt'ázį́<br>Saturday |
|-------------------------|--------------------|-----------------------|---------------------------------|--------------------------|---------------------------------------|-----------------------|
| 27                      | 28                 | 29                    | 30                              | 31                       | 1                                     | 2                     |
|                         |                    |                       |                                 |                          | E