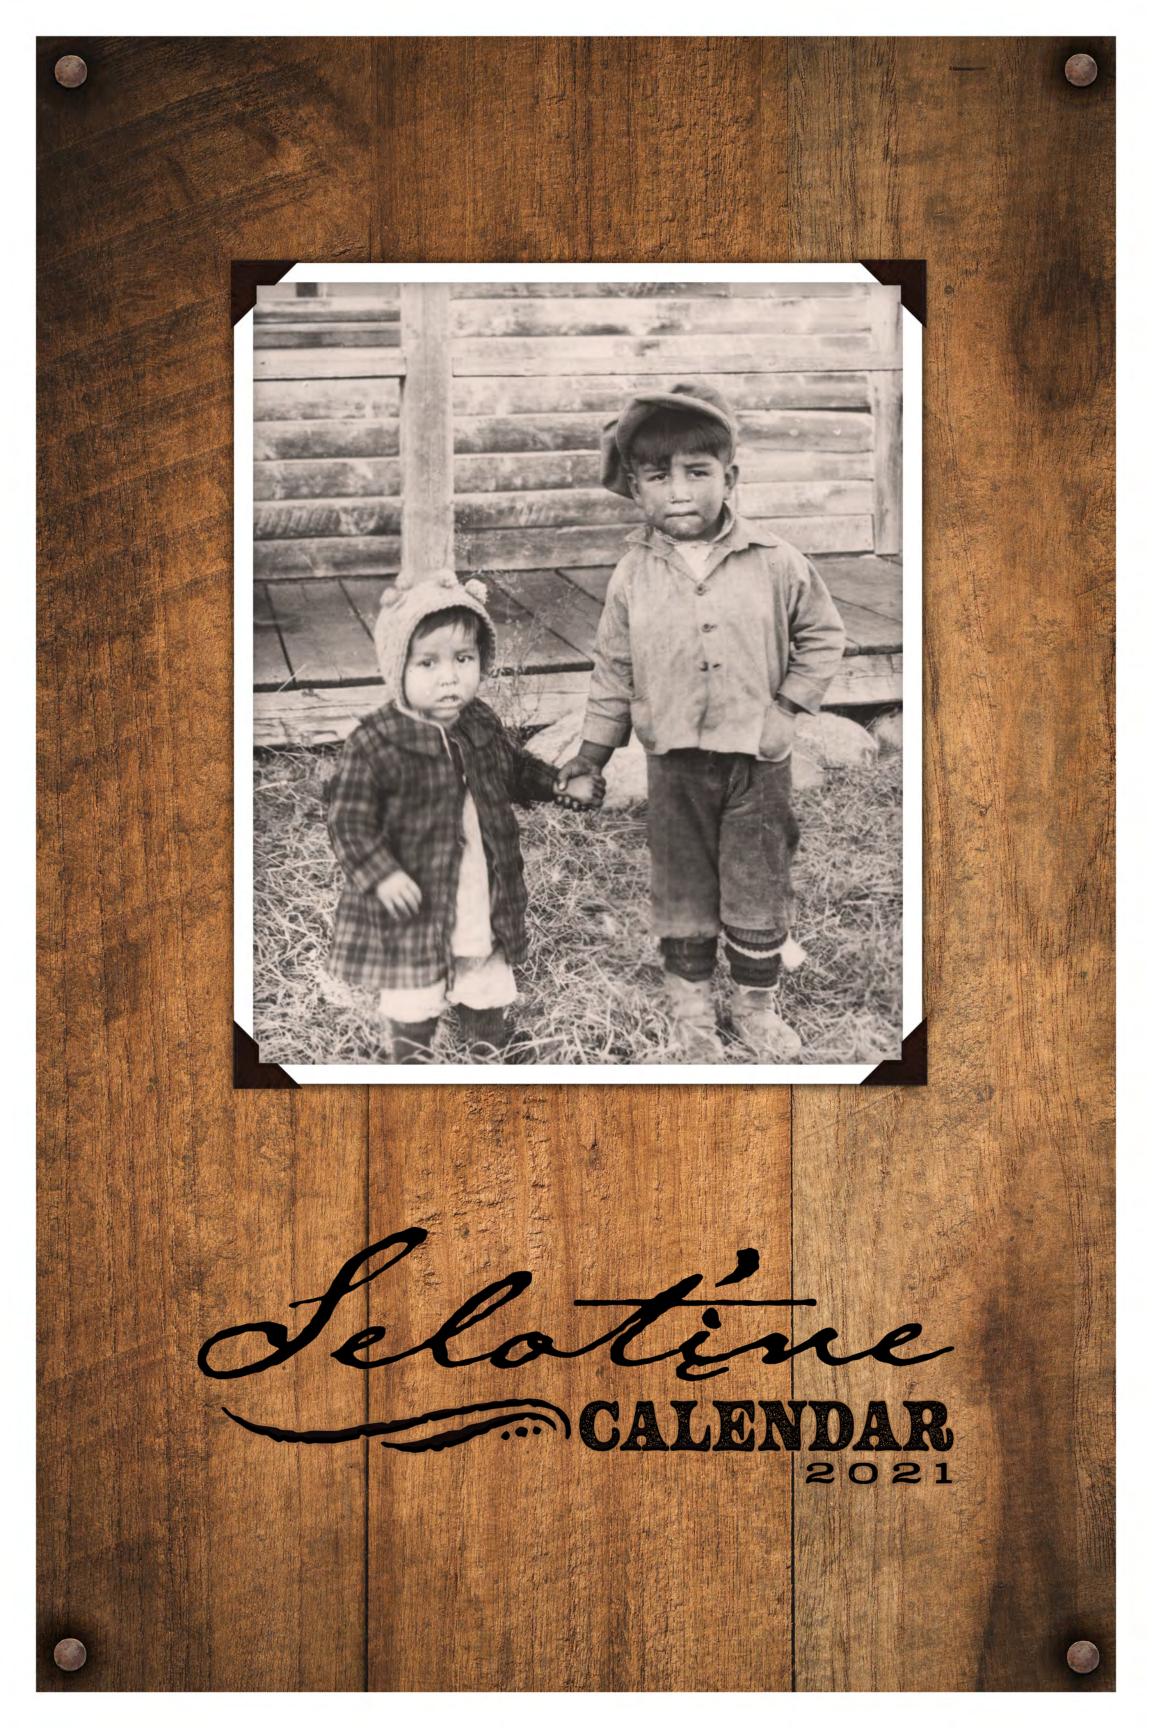

David, Scholastique F

#### Dechen Heltali Zae - Cracking Wood Moon

| Dzįk'e<br><b>Sunday</b> | Dzįk'are<br>Monday | Náke Dziné<br>Tuesday | Taghe Dziné<br><b>Wednesday</b> | Dįghį Dziné<br>Thursday  | Sǫlághe Dziné<br>Friday               | Dzįt'ázį́<br>Saturday |
|-------------------------|--------------------|-----------------------|---------------------------------|--------------------------|---------------------------------------|-----------------------|
| 27                      | 28                 | 29                    | 30                              | 31                       | 1                                     | 2                     |
|                         |                    |                       |                                 |