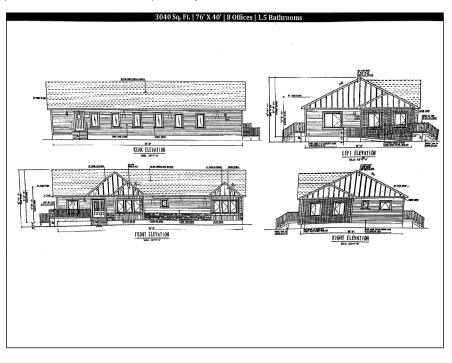

## **CLFNS Opening a New Mental Wellness Facility**

~ The two sections of the Mental Wellness building during assembly (above) and the full schematic of the complete building (below).

Mental wellness is and always has been a serious concern for the people of Cold Lake First Nations. In the past six months COVID-19 has caused skyrocketing numbers of depression and suicide rates nationally and globally. Thankfully the Health Department has acquired a new facility to help with these pressing issues.

Once fully operational, the eight office Mental Wellness facility will focus on specialized mental health care and the developmental needs of the members of our community. In the interim, it will be utilized as a safe isolation facility in the instance of a COVID-19 outbreak.