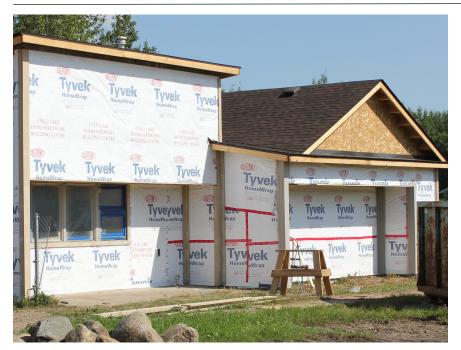

## **CLFNS Fitness Centre Renovations Almost Complete**

Amongst the busy contruction of the new waterline and the new Mental Wellness facility, the old Dene Tech building has received a major facelift. Once complete, it will be the home of the new Cold lake First Nations Fitness Centre.

No longer will members have to travel to the neighbouring towns to get a good set in, the centre be a complete gym that aims to keep CLFNS members healthy and active.

~The new Fitness Centre (formally Dene Tech) just before being resided.