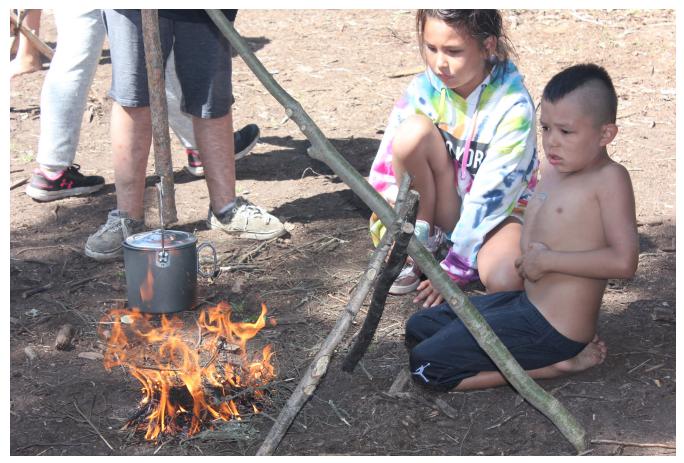

## **FCSS Hosts Their First Annual Youth Culture Camp**

#### July 27- 30, 2020

With the complete shutdown of schools and almost all summer activities cancelled, the FCSS department has stepped up to the plate and provided the kids of CLFNS with an outlet to learn about our traditional Dene way of life while still being able to enjoy the summer sun.

~ Competitors show off their "rig" building skills as the race to make a fire and boil fresh Labrador Tea.

During the week of July 27, the CLFNS, FCSS department held is first annual Youth Culture Camp along the shores of Jie Hochilai. (Berry Point). Children from across the Nation spent the week partaking in various workshops that focused on the traditional knowledge and practices of the Dene people.

The children learned firsthand how to harvest raw materials from the surrounding forest and turn them into fully functional birch bark baskets. They mastered the art of fire making (using only surrounding materials) and had to compete in group competitions that showcased their newfound skills. Between the smoking of recently caught fish and collecting leaves for Labrador Tea the attendees were welcome to swim the cool waters just off the shore of Jie Hochilai and enabled them to enjoy the summer weather while learning important traditional life skills. Elders in attendance, guided the children on the sacred tradition of offering tobacco and giving thanks for what the creator has provided.

In a modern world where Ipads are king and most kids have never seen a home phone, these Culture Camps are essential in keeping traditional knowledge and customs alive.

This was the first annual camp and the organizers look forward to next year. Continued on page 3.