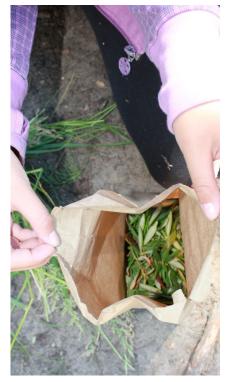

The children learned firsthand how to harvest raw materials from the surrounding forest and turn them into fully functional birch bark baskets. They mastered the art of fire making (using only surrounding materials) and had to compete in group competitions that showcased their newfound skills. Between the smoking of recently caught fish and collecting leaves for Labrador Tea the attendees were welcome to swim the cool waters just off the shore of Jie Hochilai and enabled them to enjoy the summer weather while learning important traditional life skills. Elders in attendance, guided the children on the sacred tradition of offering tobacco and giving thanks for what the creator has provided.

## FCSS Hosts Their First Annual Youth Culture Camp (cont)

~ Fresh fish drying inside the smoking tent.

~ Freshly picked leaves for Labrador Tea.

~ "Rat Root" harvested from the shores of the Medley River, one of the strongest traditional medicines known to exist.