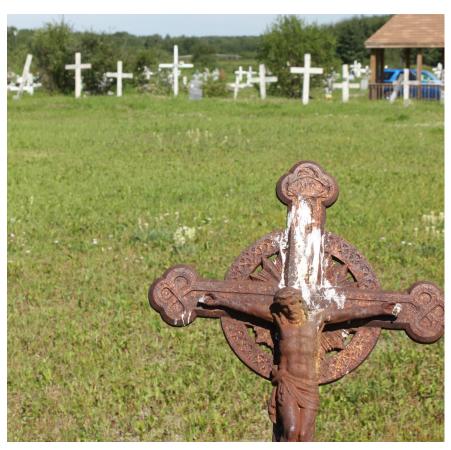

## **Graveyard Gets Well Needed Clean Up**

A large (and well needed) clean up of the graveyard was made this past month. Overgrown grass and brush was trimmed, mounds were carfully leveled and bare spots reseeded. Decayed ornamants and flowers were respectfully relocated (with concent) and now the final resting place of our cherished loved ones remains tidy and peacefull.

If you have any family or loved ones for whome you've layed flowers, now would be an ideal time to freshen them up in honour of their memory.

~A bronze cross dating back almost 100 years, sits guard amongst the more modern grave markers.