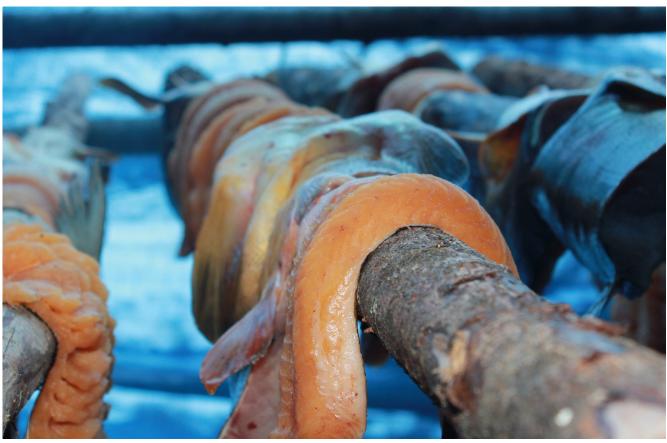

The children learned firsthand how to harvest raw materials from the surrounding forest and turn them into fully functional birch bark baskets. They mastered the art of fire making (using only surrounding materials) and had to compete in group competitions that showcased their newfound skills. Between the smoking of recently caught fish and collecting leaves for Labrador Tea the attendees were welcome to swim the cool waters just off the shore of Jie Hochilai and enabled them to enjoy the summer weather while learning important traditional life skills. Elders in attendance, guided the children on the sacred tradition of offering tobacco and giving thanks for what the creator has provided.

## FCSS Hosts Their First Annual Youth Culture Camp (cont)

~ Fresh fish drying inside the smoking tent.

~ Freshly picked leaves for Labrador Tea.

~ "Rat Root" harvested from the shores of the Medley River, one of the strongest traditional medicines known to exist.